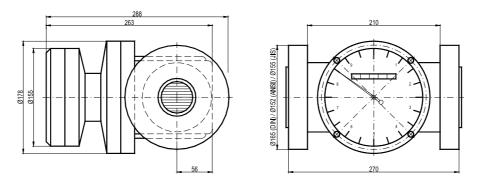

#### MN50 mechanical display

MN50 EEx-i

MN50-engl.doc 11/02

|--|

| Туре                    | MN50                                        |                         |                         |  |
|-------------------------|---------------------------------------------|-------------------------|-------------------------|--|
| Model                   | with pulse transmitter                      | with electronic display | with mechanical display |  |
| Size                    | DN 50                                       |                         |                         |  |
| Flow range              | under 5 mPas: 1800 – 18000 l/h              |                         |                         |  |
|                         | over 5 mPas: 900 – 21000 l/h                |                         |                         |  |
| Accuracy                | ±0,5% o                                     | ±0,5% of value          |                         |  |
| Repeatability           | ±0,5% of value ±1% of value   0,03% 0,03%   |                         |                         |  |
| Max. viscosity          | 1000 mPas*                                  |                         |                         |  |
| Max. pressure           | 18 bars                                     | 18 bars                 | 18 bars                 |  |
| Max. temperature        | 80°C / 120°C                                |                         |                         |  |
| Pulse rate              | 6,68 PPL                                    |                         |                         |  |
| Pulse transmitter       | Reedswitch                                  |                         |                         |  |
| Recommended filter unit | 0,1 mm                                      |                         |                         |  |
| Register                | none                                        | electronic              | mechanical**            |  |
| Process connections     | R2" / DN 50 / ANSI 2" / Triclamp            |                         |                         |  |
| Housing material        | Alu/316 SS/Bronze                           |                         |                         |  |
| Oval gear material      | PPS/316 SS                                  |                         |                         |  |
| Option                  | Pulse transmitter / hall effect sensor      |                         |                         |  |
|                         | Standard LCD display / Option with EEx-i    |                         |                         |  |
|                         | Deluxe LCD preset meter / option with EEx-i |                         |                         |  |