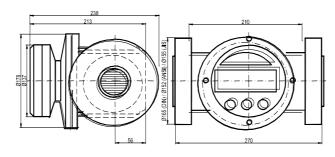

#### MN50 LC display

|--|

| Туре                    | MN50                                        |                         |                         |  |
|-------------------------|---------------------------------------------|-------------------------|-------------------------|--|
| Model                   | with pulse transmitter                      | with electronic display | with mechanical display |  |
| Size                    | DN 50                                       |                         |                         |  |
| Flow range              | under 5 mPas: 1800 – 18000 l/h              |                         |                         |  |
|                         | over 5 mPas: 900 – 21000 l/h                |                         |                         |  |
| Accuracy                | ±0,5% o                                     | ±0,5% of value          |                         |  |
| Repeatability           | ±0,5% of value ±1% of value   0,03% 0,03%   |                         |                         |  |
| Max. viscosity          | 1000 mPas*                                  |                         |                         |  |
| Max. pressure           | 18 bars                                     | 18 bars                 | 18 bars                 |  |
| Max. temperature        | 80°C / 120°C                                |                         |                         |  |
| Pulse rate              | 6,68 PPL                                    |                         |                         |  |
| Pulse transmitter       | Reedswitch                                  |                         |                         |  |
| Recommended filter unit | 0,1 mm                                      |                         |                         |  |
| Register                | none                                        | electronic              | mechanical**            |  |
| Process connections     | R2" / DN 50 / ANSI 2" / Triclamp            |                         |                         |  |
| Housing material        | Alu/316 SS/Bronze                           |                         |                         |  |
| Oval gear material      | PPS/316 SS                                  |                         |                         |  |
| Option                  | Pulse transmitter / hall effect sensor      |                         |                         |  |
|                         | Standard LCD display / Option with EEx-i    |                         |                         |  |
|                         | Deluxe LCD preset meter / option with EEx-i |                         |                         |  |