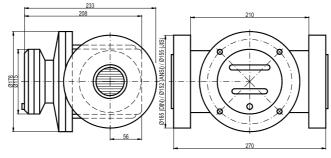

Their simple design makes maintenance on site easy. Only two rotative parts are in contact with the fluid.

MN50 with pulse transmitter

MN50 Deluxe LC display

#### MN50 pulse meter

MN50 mechanical display analogue

This model is available with either aluminium, bronze or stainless steel housing. Mechanical as well as electronic registers, ex-proof, can be mounted upon request. The maximum operating pressure for the type MN50 is 16 bars.

|--|

| Туре                    | MN50                                        |                         |                         |  |
|-------------------------|---------------------------------------------|-------------------------|-------------------------|--|
| Model                   | with pulse transmitter                      | with electronic display | with mechanical display |  |
| Size                    | DN 50                                       |                         |                         |  |
| Flow range              | under 5 mPas: 1800 – 18000 l/h              |                         |                         |  |
|                         | over 5 mPas: 900 – 21000 l/h                |                         |                         |  |
| Accuracy                | ±0,5% o                                     | ±0,5% of value          |                         |  |
| Repeatability           | ±0,5% of value ±1% of value   0,03% 0,03%   |                         |                         |  |
| Max. viscosity          | 1000 mPas*                                  |                         |                         |  |
| Max. pressure           | 18 bars                                     | 18 bars                 | 18 bars                 |  |
| Max. temperature        | 80°C / 120°C                                |                         |                         |  |
| Pulse rate              | 6,68 PPL                                    |                         |                         |  |
| Pulse transmitter       | Reedswitch                                  |                         |                         |  |
| Recommended filter unit | 0,1 mm                                      |                         |                         |  |
| Register                | none                                        | electronic              | mechanical**            |  |
| Process connections     | R2" / DN 50 / ANSI 2" / Triclamp            |                         |                         |  |
| Housing material        | Alu/316 SS/Bronze                           |                         |                         |  |
| Oval gear material      | PPS/316 SS                                  |                         |                         |  |
| Option                  | Pulse transmitter / hall effect sensor      |                         |                         |  |
|                         | Standard LCD display / Option with EEx-i    |                         |                         |  |
|                         | Deluxe LCD preset meter / option with EEx-i |                         |                         |  |