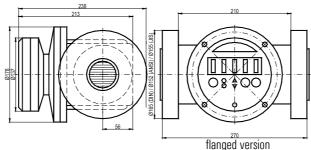

#### MN50 pulse meter

MN50 mechanical display analogue

This model is available with either aluminium, bronze or stainless steel housing. Mechanical as well as electronic registers, ex-proof, can be mounted upon request. The maximum operating pressure for the type MN50 is 16 bars.

|--|

| Туре                    | MN50                                        |                         |                         |  |
|-------------------------|---------------------------------------------|-------------------------|-------------------------|--|
| Model                   | with pulse transmitter                      | with electronic display | with mechanical display |  |
| Size                    | DN 50                                       |                         |                         |  |
| Flow range              | under 5 mPas: 1800 – 18000 l/h              |                         |                         |  |
|                         | over 5 mPas: 900 – 21000 l/h                |                         |                         |  |
| Accuracy                | ±0,5% o                                     | ±0,5% of value          |                         |  |
| Repeatability           | ±0,5% of value ±1% of value   0,03% 0,03%   |                         |                         |  |
| Max. viscosity          | 1000 mPas*                                  |                         |                         |  |
| Max. pressure           | 18 bars                                     | 18 bars                 | 18 bars                 |  |
| Max. temperature        | 80°C / 120°C                                |                         |                         |  |
| Pulse rate              | 6,68 PPL                                    |                         |                         |  |
| Pulse transmitter       | Reedswitch                                  |                         |                         |  |
| Recommended filter unit | 0,1 mm                                      |                         |                         |  |
| Register                | none                                        | electronic              | mechanical**            |  |
| Process connections     | R2" / DN 50 / ANSI 2" / Triclamp            |                         |                         |  |
| Housing material        | Alu/316 SS/Bronze                           |                         |                         |  |
| Oval gear material      | PPS/316 SS                                  |                         |                         |  |
| Option                  | Pulse transmitter / hall effect sensor      |                         |                         |  |
|                         | Standard LCD display / Option with EEx-i    |                         |                         |  |
|                         | Deluxe LCD preset meter / option with EEx-i |                         |                         |  |