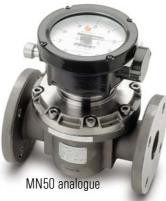

#### MN50 pulse meter

MN50 mechanical display analogue

This model is available with either aluminium, bronze or stainless steel housing. Mechanical as well as electronic registers, ex-proof, can be mounted upon request. The maximum operating pressure for the type MN50 is 16 bars.