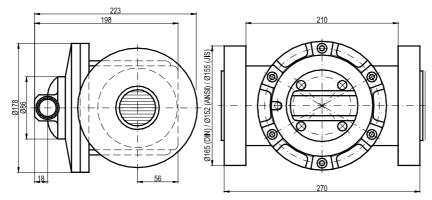

#### MN50 pulse meter

MN50 mechanical display analogue

This model is available with either aluminium, bronze or stainless steel housing. Mechanical as well as electronic registers, ex-proof, can be mounted upon request. The maximum operating pressure for the type MN50 is 16 bars.

|--|

| Туре                    | MN50                                        |                         |                         |  |
|-------------------------|---------------------------------------------|-------------------------|-------------------------|--|
| Model                   | with pulse transmitter                      | with electronic display | with mechanical display |  |
| Size                    | DN 50                                       |                         |                         |  |
| Flow range              | under 5 mPas: 1800 – 18000 l/h              |                         |                         |  |
|                         | over 5 mPas: 900 – 21000 l/h                |                         |                         |  |
| Accuracy                | ±0,5% o                                     | ±0,5% of value          |                         |  |
| Repeatability           | ±0,5% of value ±1% of value   0,03% 0,03%   |                         |                         |  |
| Max. viscosity          | 1000 mPas*                                  |                         |                         |  |
| Max. pressure           | 18 bars                                     | 18 bars                 | 18 bars                 |  |
| Max. temperature        | 80°C / 120°C                                |                         |                         |  |
| Pulse rate              | 6,68 PPL                                    |                         |                         |  |
| Pulse transmitter       | Reedswitch                                  |                         |                         |  |
| Recommended filter unit | 0,1 mm                                      |                         |                         |  |
| Register                | none                                        | electronic              | mechanical**            |  |
| Process connections     | R2" / DN 50 / ANSI 2" / Triclamp            |                         |                         |  |
| Housing material        | Alu/316 SS/Bronze                           |                         |                         |  |
| Oval gear material      | PPS/316 SS                                  |                         |                         |  |
| Option                  | Pulse transmitter / hall effect sensor      |                         |                         |  |
|                         | Standard LCD display / Option with EEx-i    |                         |                         |  |
|                         | Deluxe LCD preset meter / option with EEx-i |                         |                         |  |